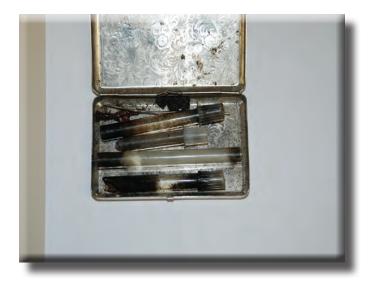

**BASE COCAINE** 

**BASE COCAINE** 

**BASE COCAINE PIPES** 

**BASE FOIL PIPE WITH BASE** 

**BASE PIPE WITH BRILLO PAD** 

DRUG STORE FAKE ROSE IN GLASS TUBE, TUBE USED AS CRACK PIPE

**METHAMPHETAMINE** 

**METHAMPHETAMINE** 