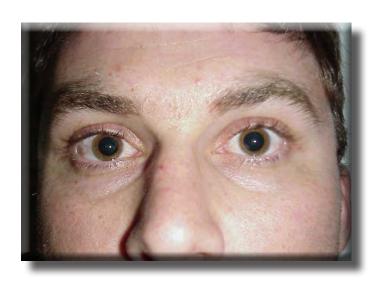

**DILATED PUPIL** 

**DILATED PUPILS** 

**DILATED PUPIL** 

"METH" MOUTH

**PACKAGING MATERIALS** 

SANDWICH BAG WITH CORNERS CUT OUT

TOP PORTION OF BAGGIE ABOVE KNOT USED TO PLACE DRUGS IN

BAGGIES CUT BELOW THE KNOT TO OPEN BAG TO OBTAIN DRUGS