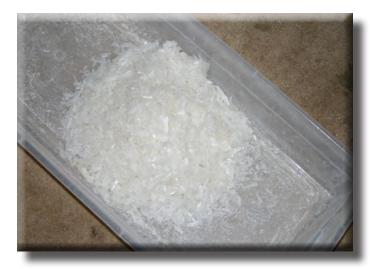

**METHAMPHETAMINE** 

"ICE" METHAMPHETAMINE

"ICE" ZIP BAG OF METH

**ICE PIPE** 

**SMOKING METH IN A LIGHTBULB** 

DRUG STORE FRAGRANCE IN GLASS TUBE, TUBE USED AS ICE PIPE

**USER PARAPHERNALIA** 

**METH "YABA" PILLS** 