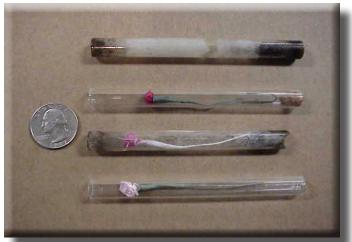

**BASE COCAINE** 

**BASE COCAINE** 

**BASE COCAINE PIPES** 

**BASE FOIL PIPE WITH BASE** 

**BASE PIPE WITH BRILLO PAD** 

DRUG STORE FAKE ROSE IN GLASS TUBE, TUBE USED AS CRACK PIPE

**METHAMPHETAMINE** 

**METHAMPHETAMINE** 

**METHAMPHETAMINE** 

"ICE" METHAMPHETAMINE

"ICE" ZIP BAG OF METH

**ICE PIPE** 

**SMOKING METH IN A LIGHTBULB** 

DRUG STORE FRAGRANCE IN GLASS TUBE, TUBE USED AS ICE PIPE

**USER PARAPHERNALIA** 

**METH "YABA" PILLS** 