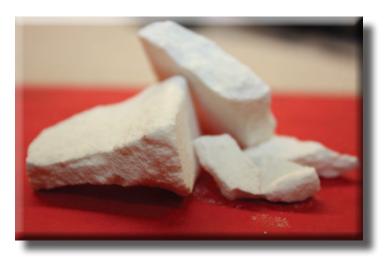

**BASE COCAINE** 

**BASE COCAINE** 

**BASE COCAINE PIPES** 

**BASE FOIL PIPE WITH BASE** 

**BASE PIPE WITH BRILLO PAD** 

DRUG STORE FAKE ROSE IN GLASS TUBE, TUBE USED AS CRACK PIPE

**METHAMPHETAMINE** 

**METHAMPHETAMINE** 