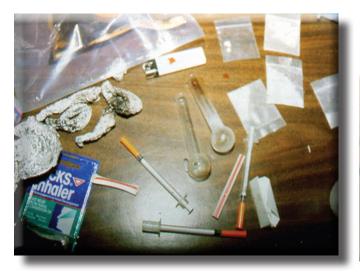

**METHAMPHETAMINE** 

"ICE" METHAMPHETAMINE

"ICE" ZIP BAG OF METH

**ICE PIPE** 

**SMOKING METH IN A LIGHTBULB** 

DRUG STORE FRAGRANCE IN GLASS TUBE, TUBE USED AS ICE PIPE

**USER PARAPHERNALIA** 

**METH "YABA" PILLS** 

**DILATED PUPIL** 

**DILATED PUPILS** 

**DILATED PUPIL** 

"METH" MOUTH

**PACKAGING MATERIALS** 

SANDWICH BAG WITH CORNERS CUT OUT

TOP PORTION OF BAGGIE ABOVE KNOT USED TO PLACE DRUGS IN

BAGGIES CUT BELOW THE KNOT TO OPEN BAG TO OBTAIN DRUGS

SELLING AND USER PARAPHERNALIA WITH ICE

OVER THE COUNTER PRODUCTS WITH PSEUDOEPHEDRINE - DEEDED TO MAKE METH

**KHAT WRAPPED IN BANANA LEAVES** 

**KHAT LEAVES** 

**DRIED KHAT LEAVES** 

THE FOLLOWING IS A LIMITED LISTING OF THE MANY PHARMACEUTICAL STIMULANTS THAT ARE USED AND ABUSED. PLEASE CONSULT A POISON CONTROL CENTER OR OTHER MEDICAL SOURCE TO CONFIRM THE IDENTITY OF ANY PILLS THAT ARE FOUND.