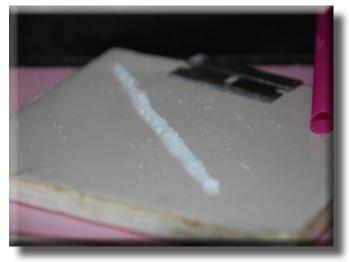

NONE

METHCATHINONE

CAT, KHAT, CHAT, MIRAA

**MULTIPLE "KILOS" OF COCAINE** 

**UNWRAPPED KILO OF COCAINE** 

**COCAINE HCL FROM KILO** 

**POWDERED COCAINE HCL** 

STRAWBERRY POWDERED COCAINE HCL