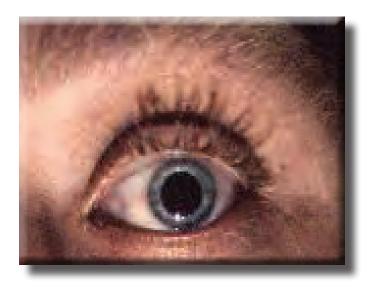

**DILATED PUPIL** 

**DILATED PUPILS** 

**DILATED PUPIL** 

"METH" MOUTH

**PACKAGING MATERIALS** 

SANDWICH BAG WITH CORNERS CUT OUT

TOP PORTION OF BAGGIE ABOVE KNOT USED TO PLACE DRUGS IN

BAGGIES CUT BELOW THE KNOT TO OPEN BAG TO OBTAIN DRUGS