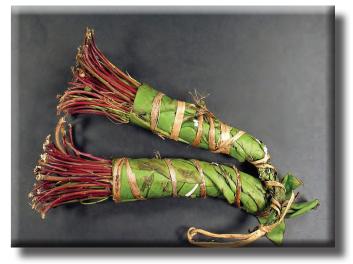

SELLING AND USER PARAPHERNALIA WITH ICE

OVER THE COUNTER PRODUCTS WITH PSEUDOEPHEDRINE - DEEDED TO MAKE METH

**KHAT WRAPPED IN BANANA LEAVES** 

**KHAT LEAVES** 

**DRIED KHAT LEAVES** 

THE FOLLOWING IS A LIMITED LISTING OF THE MANY PHARMACEUTICAL STIMULANTS THAT ARE USED AND ABUSED. PLEASE CONSULT A POISON CONTROL CENTER OR OTHER MEDICAL SOURCE TO CONFIRM THE IDENTITY OF ANY PILLS THAT ARE FOUND.