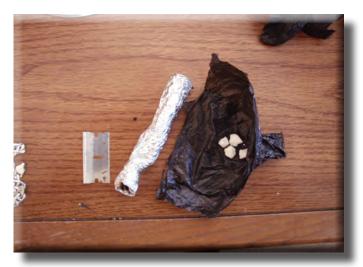

**BASE COCAINE** 

**BASE COCAINE** 

**BASE COCAINE PIPES** 

**BASE FOIL PIPE WITH BASE** 

**BASE PIPE WITH BRILLO PAD** 

DRUG STORE FAKE ROSE IN GLASS TUBE, TUBE USED AS CRACK PIPE

**METHAMPHETAMINE** 

**METHAMPHETAMINE** 