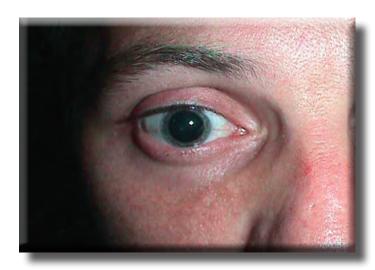

**DILATED PUPIL** 

**DILATED PUPILS** 

**DILATED PUPIL** 

"METH" MOUTH

**PACKAGING MATERIALS** 

SANDWICH BAG WITH CORNERS CUT OUT

TOP PORTION OF BAGGIE ABOVE KNOT USED TO PLACE DRUGS IN

BAGGIES CUT BELOW THE KNOT TO OPEN BAG TO OBTAIN DRUGS