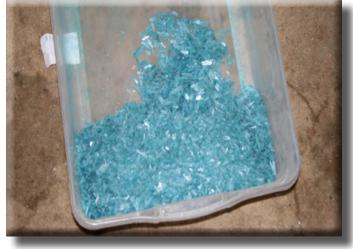

SELLING AND USER PARAPHERNALIA WITH ICE

OVER THE COUNTER PRODUCTS WITH PSEUDOEPHEDRINE - DEEDED TO MAKE METH

**KHAT WRAPPED IN BANANA LEAVES** 

**KHAT LEAVES** 

**DRIED KHAT LEAVES** 

THE FOLLOWING IS A LIMITED LISTING OF THE MANY PHARMACEUTICAL STIMULANTS THAT ARE USED AND ABUSED. PLEASE CONSULT A POISON CONTROL CENTER OR OTHER MEDICAL SOURCE TO CONFIRM THE IDENTITY OF ANY PILLS THAT ARE FOUND.