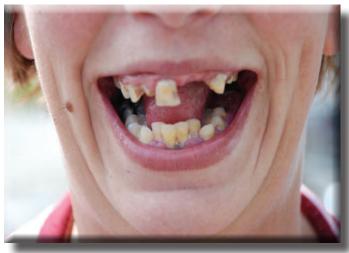

**DILATED PUPIL** 

**DILATED PUPILS** 

**DILATED PUPIL** 

"METH" MOUTH

**PACKAGING MATERIALS** 

SANDWICH BAG WITH CORNERS CUT OUT

TOP PORTION OF BAGGIE ABOVE KNOT USED TO PLACE DRUGS IN

BAGGIES CUT BELOW THE KNOT TO OPEN BAG TO OBTAIN DRUGS