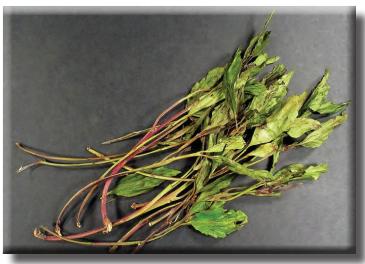

SELLING AND USER PARAPHERNALIA WITH ICE

OVER THE COUNTER PRODUCTS WITH PSEUDOEPHEDRINE - DEEDED TO MAKE METH

**KHAT WRAPPED IN BANANA LEAVES** 

**KHAT LEAVES** 

**DRIED KHAT LEAVES** 

THE FOLLOWING IS A LIMITED LISTING OF THE MANY PHARMACEUTICAL STIMULANTS THAT ARE USED AND ABUSED. PLEASE CONSULT A POISON CONTROL CENTER OR OTHER MEDICAL SOURCE TO CONFIRM THE IDENTITY OF ANY PILLS THAT ARE FOUND.