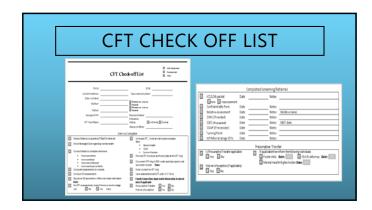

# CONTINUALLY ASSESSING THE CFT PROCESS

The workgroup continued to meet weekly and discuss continued development of the Child Family Teaming Process

At this time a rough draft of a tool that outlined all of the CCR-CFT domains was created.