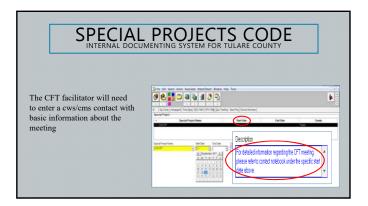

#### CONTINUALLY ASSESSING THE CFT PROCESS

After discussion of the How, the Who, the What, & the Why

The group decided the Child Assessment (CAT) Social Worker would inquire with MH if the child/youth was linked to a MH professional to begin the discussion of a shared responsibility. This included the CAT SW having provided the child consents to receive such information.

#### CONTINUALLY ASSESSING THE CFT PROCESS

Mental health identified a point person for this function who could access the children's records and provide information.

The CAT SW will provide the necessary consents to MH regarding the child prior to information sharing.