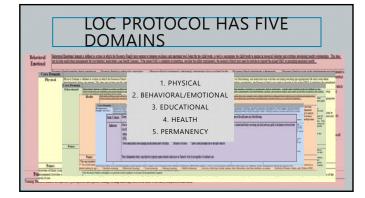

# LEVEL OF CARE (LOC)

What is an LOC? How do CFT's inform the LOC?

# WHAT IS THE LEVEL OF CARE RATE PROTOCOL (LOC)

The LOC Rate Protocol was developed for use by county child welfare and probation staff as a strengths-based approach to identifying the individual needs of foster children and matching those needs to a Resource Family, including if applicable, an Intensive Services Foster Care (ISFC) rate, to support their placement in a family setting.