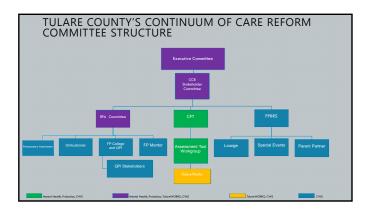

inform the LOC?

# WHAT IS THE LEVEL OF CARE RATE PROTOCOL (LOC)

The LOC Rate Protocol was developed for use by county child welfare and probation staff as a strengths-based approach to identifying the individual needs of foster children and matching those needs to a Resource Family, including if applicable, an Intensive Services Foster Care (ISFC) rate, to support their placement in a family setting.



#### LOC RATE PROTOCOL IS **REQUIRED FOR**

- Initial foster care placement into a home based setting (as of February 1, 2018)
- Upon change of placement (as of February 1, 2018)
- Upon request of the resource parent, child, social worker, or community partner (as of February 1, 2018) When a child is moving to a lower level of care (such as ISFC) (as of February 1, 2018)



















# PARENTING NETWORK

# PARENTING NETWORK FRC

#### Mike Gibson, Director

History of Parent Partner's/Resource Family Mentor Programs



### PARENTING NETWORK

Christina Osorio, Program Manager

Training Curriculum and implementation
for Parent Partners

"As Parent Partners, We know what it's like to have our children removed from our care. We know how to successfully navigate the system. We can encourage you when you're feeling discouraged. We can help you understand your rights as a parent. Parent Partners we are here for you."

| and the second se