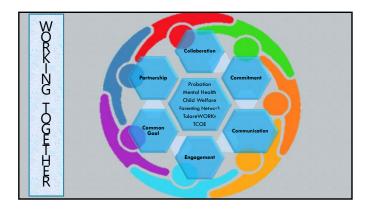

# PATH TO TEAMING

Mike Santos, Probation Supervisor Liz Mason, Licensed Clinician Courtney Sallam, Child Assessment Team Supervisor

The Collaboration Road to CCR CFT's

# **GETTING STARTED** In an effort to meet the state's standards for CCR-CFT's, Tulare

County Child Welfare embarked on a pilot project in February 2016