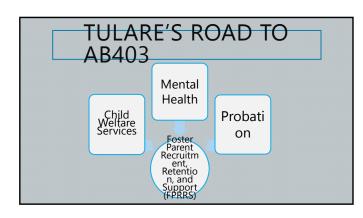

# PATH TO TEAMING

Mike Santos, Probation Supervisor Liz Mason, Licensed Clinician Courtney Sallam, Child Assessment Team Supervisor

The Collaboration Road to CCR CFT's

# **GETTING STARTED** In an effort to meet the state's standards for CCR-CFT's, Tulare

County Child Welfare embarked on a pilot project in February 2016