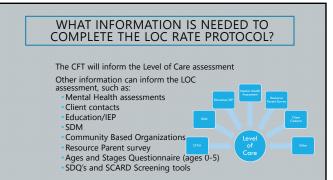

# LEVEL OF CARE (LOC)

What is an LOC? How do CFT's inform the LOC?

# WHAT IS THE LEVEL OF CARE RATE PROTOCOL (LOC)

The LOC Rate Protocol was developed for use by county child welfare and probation staff as a strengths-based approach to identifying the individual needs of foster children and matching those needs to a Resource Family, including if applicable, an Intensive Services Foster Care (ISFC) rate, to support their placement in a family setting.