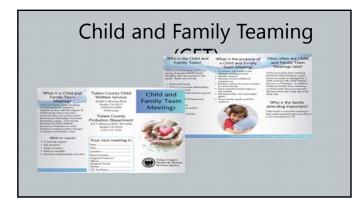

# PATH TO TEAMING

Mike Santos, Probation Supervisor Liz Mason, Licensed Clinician Courtney Sallam, Child Assessment Team Supervisor

The Collaboration Road to CCR CFT's