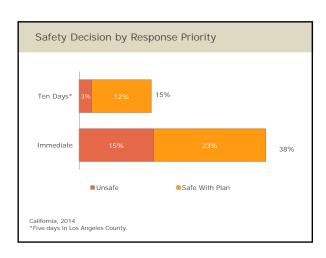

# Screening and Response Priority—Does this require a response? How quickly? Safety—Can the child remain in the home, with or without a safety plan? Nisk—What is the likelihood of future harm to the child? Should the file be opened for continuing services — FM or FR? Should the file be opened for continuing services — FM or FR? Nisk reassessment—For in-home files. Has the case plan helped reduce risk of subsequent harm? Can we close the case? Reunification assessment—For out-of-home files. Can the child safely return to parental care?