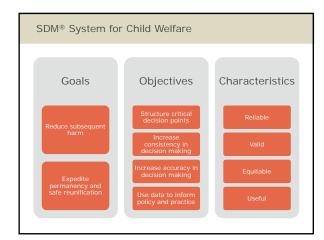

What is the SDM® system?

A research- and evidencepased decision-support system

### The SDM® System Supports Families and Children

The SDM system ensures the safety, permanency, and well-being of children and families by:

- Reducing subsequent harm to children; and
- Expediting permanency.

### The SDM® System Increases Accuracy