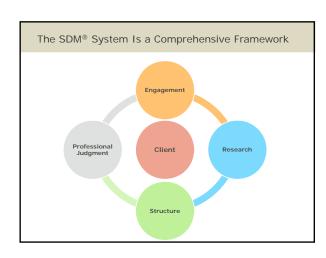

### The SDM® System Supports Families and Children

The SDM system ensures the safety, permanency, and well-being of children and families by:

- Reducing subsequent harm to children; and
- Expediting permanency.