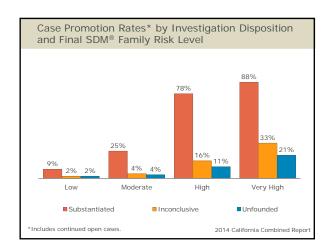

### CRC Rigorously Tests the SDM® Assessments

SDM assessments undergo extensive testing to make sure that the assessments lead to at least 75% consistency in decisions between social workers.

### The SDM® System Increases Accuracy