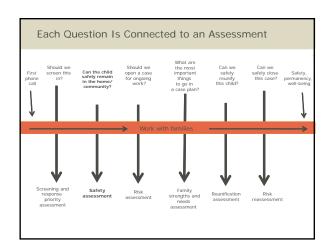

# Screening and Response Priority—Does this require a response? How quickly? Safety—Can the child remain in the home, with or without a safety plan? Nisk—What is the likelihood of future harm to the child? Should the file be opened for continuing services — FM or FR? Should the file be opened for continuing services — FM or FR? Nisk reassessment—For in-home files. Has the case plan helped reduce risk of subsequent harm? Can we close the case? Reunification assessment—For out-of-home files. Can the child safely return to parental care?