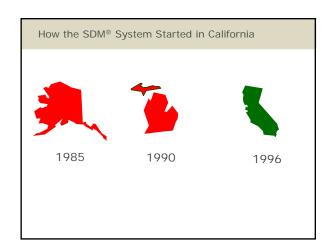

### Introductions and Warm-Up

At your tables:

Introduce yourself and identify your program assignment.

Scale your knowledge of the Structured Decision Making® (SDM) system from 0 (new to the SDM® system, no knowledge) to 10 (extensive experience with using the SDM system).

Share a word or phrase that describes what you have heard or think about the SDM system.

## Be ready to share group highlights!



## Overview of Two-Day Workshop Day Main Topics One Overview of SDM system Basic concepts Hotline tool Safety assessment Safety planning Substitute care provider safety assessment Risk assessment Family strengths and needs assessment Linking the SDM system to ongoing casework Risk reassessment Reunification reassessment







What is the SDM® system?

A research- and evidencepased decision-support system

### The SDM® System Supports Families and Children

The SDM system ensures the safety, permanency, and well-being of children and families by:

- Reducing subsequent harm to children; and
- Expediting permanency.

















# Screening and Response Priority—Does this require a response? How quickly? Safety—Can the child remain in the home, with or without a safety plan? Nisk—What is the likelihood of future harm to the child? Should the file be opened for continuing services — FM or FR? Should the file be opened for continuing services — FM or FR? Nisk reassessment—For in-home files. Has the case plan helped reduce risk of subsequent harm? Can we close the case? Reunification assessment—For out-of-ho