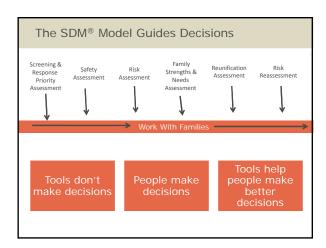

# Screening and Response Priority—Does this require a response? How quickly? Safety—Can the child remain in the home, with or without a safety plan? Nisk—What is the likelihood of future harm to the child? Should the file be opened for continuing services — FM or FR? Should the file be opened for continuing services — FM or FR? Nisk reassessment—For in-home files. Has the case plan helped reduce risk of subsequent harm? Can we close the case? Reunification assessment—For out-of-home files. Can the child safely return to parental care?