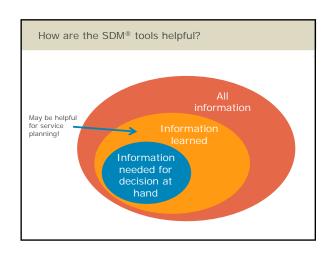

with using the SDM system).

Share a word or phrase that describes what you have heard or think about the SDM system.

## Be ready to share group highlights!



## Overview of Two-Day Workshop Day Main Topics One Overview of SDM system Basic concepts Hotline tool Safety assessment Safety planning Substitute care provider safety assessment Risk assessment Family strengths and needs assessment Linking the SDM system to ongoing casework Risk reassessment Reunification reassessment







What is the SDM® system?

A research- and evidencepased decision-support system

### The SDM® System Supports Families and Children

The SDM system ensures the safety, permanency, and well-being of children and families by:

- Reducing subsequent harm to children; and
- Expediting permanency.

















# Screening and Response Priority—Does this require a response? How quickly? Safety—Can the child remain in the home, with or without a safety plan? Nisk—What is the likelihood of future harm to the child? Should the file be opened for continuing services — FM or FR? Should the file be opened for continuing services — FM or FR? Nisk reassessment—For in-home files. Has the case plan helped reduce risk of subsequent harm? Can we close the case? Reunification assessment—For out-of-home files. Can the child safely return to parental care?





### CRC Rigorously Tests the SDM® Assessments



SDM assessments undergo extensive testing to make sure that the assessments lead to at least 75% consistency in decisions between social workers.

### The SDM® System Increases Accuracy