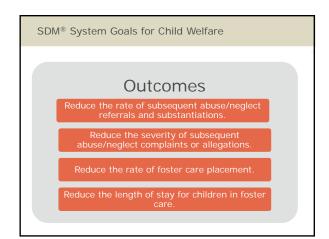

### The SDM® System Supports Families and Children

The SDM system ensures the safety, permanency, and well-being of children and families by:

- Reducing subsequent harm to children; and
- Expediting permanency.