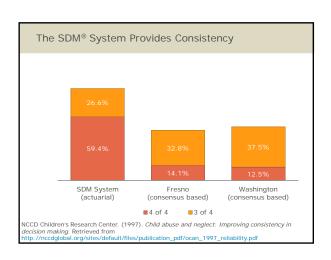

### CRC Rigorously Tests the SDM® Assessments

SDM assessments undergo extensive testing to make sure that the assessments lead to at least 75% consistency in decisions between social workers.

### The SDM® System Increases Accuracy