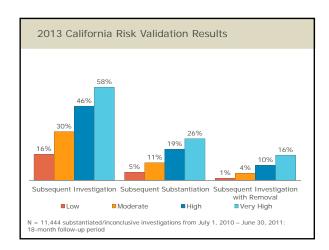

### CRC Rigorously Tests the SDM® Assessments

SDM assessments undergo extensive testing to make sure that the assessments lead to at least 75% consistency in decisions between social workers.