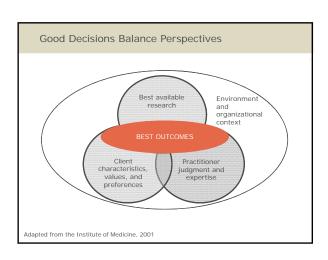

Screening and Response Priority—Does this require a response? How quickly? Safety—Can the child remain in the home, with or without a safety plan? Nisk—What is the likelihood of future harm to the child? Should the file be opened for continuing services — FM or FR? Should the file be opened for continuing services — FM or FR? Nisk reassessment—For in-home files. Has the case plan helped reduce risk of subsequent harm? Can we close the case? Reunification assessment—For out-of-home files. Can the child safely return to parental care?





### CRC Rigorously Tests the SDM® Assessments



SDM assessments undergo extensive testing to make sure that the assessments lead to at least 75% consistency in decisions between social workers.

### The SDM® System Increases Accuracy