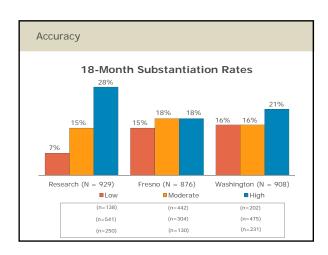

# Screening and Response Priority—Does this require a response? How quickly? Safety—Can the child remain in the home, with or without a safety plan? Nisk—What is the likelihood of future harm to the child? Should the file be opened for continuing services — FM or FR? Should the file be opened for continuing services — FM or FR? Nisk reassessment—For in-home files. Has the case plan helped reduce risk of subsequent harm? Can we close the case? Reunification assessment—For out-of-home files. Can the child safely return to parental care?





### CRC Rigorously Tests the SDM® Assessments



SDM assessments undergo extensive testing to make sure that the assessments lead to at least 75% consistency in decisions between social workers.

### The SDM® System Increases Accuracy