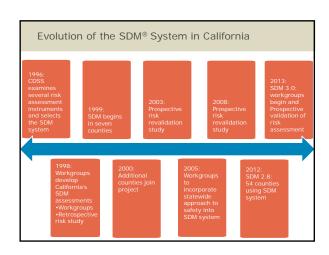

### Introductions and Warm-Up

At your tables:

Introduce yourself and identify your program assignment.

Scale your knowledge of the Structured Decision Making® (SDM) system from 0 (new to the SDM® system, no knowledge) to 10 (extensive experience with using the SDM system).

Share a word or phrase that describes what you have heard or think about the SDM system.

## Be ready to share group highlights!



## Overview of Two-Day Workshop Day Main Topics One Overview of SDM system Basic concepts Hotline tool Safety assessment Safety planning Substitute care provider safety assessment Risk assessment Family strengths and needs assessment Linking the SDM system to ongoing casework Risk reassessment Reunification reassessment







What is the SDM® system?

A research- and evidencepased decision-support system

### The SDM® System Supports Families and Children

The SDM system ensures the safety, permanency, and well-being of children and families by:

- Reducing subsequent harm to children; and
- Expediting permanency.

















# Screening and Response Priority—Does this require a response? How quickly? Safety—Can the child remain in the home, with or without a safety plan? Nisk—What is the likelihood of future harm to the child? Should the file be opened for continuing services — FM or FR? Should the file be opened for continuing services — FM or FR? Nisk reassessment—For in-home files. Has the case plan helped reduce risk of subsequent harm? Can we close the case? Reunification assessment—For out-of-home