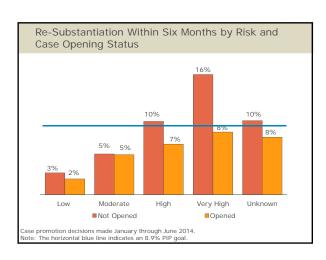

# Screening and Response Priority—Does this require a response? How quickly? Safety—Can the child remain in the home, with or without a safety plan? Nisk—What is the likelihood of future harm to the child? Should the file be opened for continuing services — FM or FR? Should the file be opened for continuing services — FM or FR? Nisk reassessment—For in-home files. Has the case plan helped reduce risk of subsequent harm? Can we close the case? Reunification assessment—For out-of-home files. Can the child safely return to parental care?





### CRC Rigorously Tests the SDM® Assessments



SDM assessments undergo extensive testing to make sure that the assessments lead to at least 75% consistency in decisions between social workers.

### The SDM® System Increases Accuracy