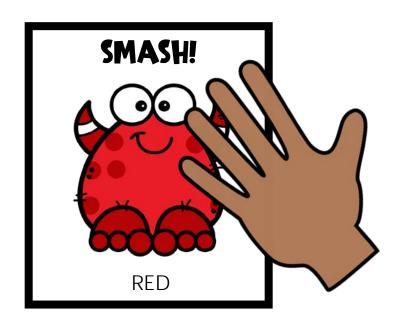

### Monster Shash!

Print, laminate, and play.

Put all the color cards on the floor or wall at child's level.

Call out a color. Children will find the color and put their foot or hand on it and say "SMASH!"

To make it more difficult, call out hand or foot, left or right and they must use that to SMASH!